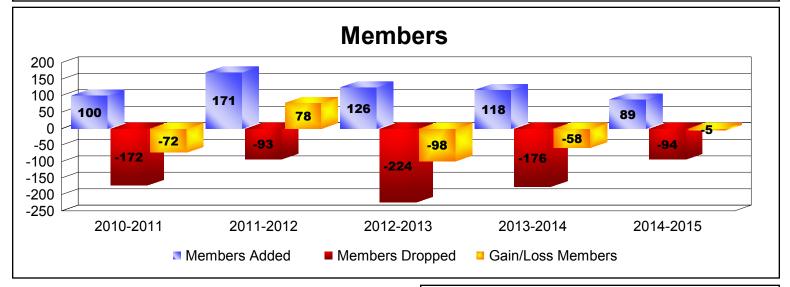

## District 118 K

| Year      | New<br>Clubs | Dropped<br>Clubs | Gain/<br>Loss<br>Clubs | New<br>Members | Charter<br>Members | Reinstate<br>Members | Transfer<br>Members | Total<br>Member<br>Added | Total<br>Members<br>Dropped | Gain/<br>Loss<br>Members |
|-----------|--------------|------------------|------------------------|----------------|--------------------|----------------------|---------------------|--------------------------|-----------------------------|--------------------------|
| 2010-2011 | 0            | -5               | -5                     | 89             | 0                  | 2                    | 9                   | 100                      | -172                        | -72                      |
| 2011-2012 | 2            | 0                | 2                      | 84             | 55                 | 27                   | 5                   | 171                      | -93                         | 78                       |
| 2012-2013 | 1            | -4               | -3                     | 63             | 25                 | 33                   | 5                   | 126                      | -224                        | -98                      |
| 2013-2014 | 1            | -3               | -2                     | 95             | 20                 | 2                    | 1                   | 118                      | -176                        | -58                      |
| 2014-2015 | 1            | 0                | 1                      | 55             | 26                 | 0                    | 8                   | 89                       | -94                         | -5                       |
| Average   | 1            | -2               | -1                     | 77             | 25                 | 13                   | 6                   | 121                      | -152                        | -31                      |