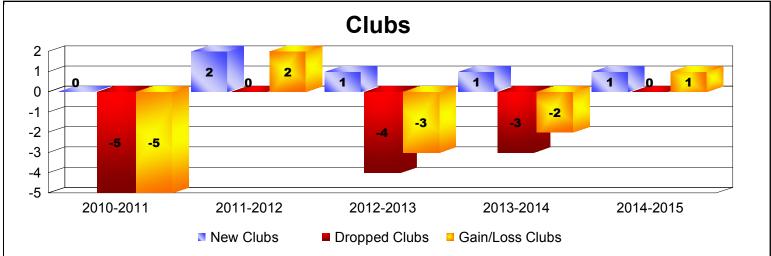

## District 118 K

| Year      | New<br>Clubs | Dropped<br>Clubs | Gain/<br>Loss<br>Clubs | New<br>Members | Charter<br>Members | Reinstate<br>Members | Transfer<br>Members | Total<br>Member<br>Added | Total<br>Members<br>Dropped | Gain/<br>Loss<br>Members |
|-----------|--------------|------------------|------------------------|----------------|--------------------|----------------------|---------------------|--------------------------|-----------------------------|--------------------------|
| 2010-2011 | 0            | -5               | -5                     | 89             | 0                  | 2                    | 9                   | 100                      | -172                        | -72                      |
| 2011-2012 | 2            | 0                | 2                      | 84             | 55                 | 27                   | 5                   | 171                      | -93                         | 78                       |
| 2012-2013 | 1            | -4               | -3                     | 63             | 25                 | 33                   | 5                   | 126                      | -224                        | -98                      |
| 2013-2014 | 1            | -3               | -2                     | 95             | 20                 | 2                    | 1                   | 118                      | -176                        | -58                      |
| 2014-2015 | 1            | 0                | 1                      | 55             | 26                 | 0                    | 8                   | 89                       | -94                         | -5                       |
| Average   | 1            | -2               | -1                     | 77             | 25                 | 13                   | 6                   | 121                      | -152                        | -31                      |